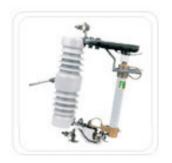

## Application

Drop-out fuse cutout and load switching fuse cutout are of outdoor used high voltage protective device, To be connecte incoming feeder of distribution transformer or distribution lines it mainly protect rtansformer or lines from short circuit and overload, and onn/off loding current ,Drop-out fuse cutout is composed of insulat insulator supprts and fuse tube, staatic conntacts is fixed on two sides of insulator support and moving contube, tact is installed on two ends of fuse tube. Fuse tube is composed f inside aarcextinguishing tube outer phenolic compound paper tube or epoxy glass tacts and arcextiguishing exclosure for switching on/off loading current.

At nnormally working via fusellink tightened dthe fuse tube is fixed to form up of close position, In case system occure faults, fault current result guishing melt immediately and take place electric arc , which let arc-extin-guishing tube being heated and explode a lot of gas, this Will producehigh pressure and blow off the arc along with tube, After fuselink melt moving contact has no tightened sstrenngth again mechianism is locked ad fuse tube drop out, Cutout now is in open position, When it needs to switchn off during cutout loading , operator shall via insulating operaating bar pull the moving contact, at its beginning the auxiliary sstatic contact is contacted still , whiling ppulling the auxiliary contact is sepa-raated between auxiliary contacts there occur electric arc and the arc-ex-ttinguishing explode gas to blow off the arc during current passing zero.