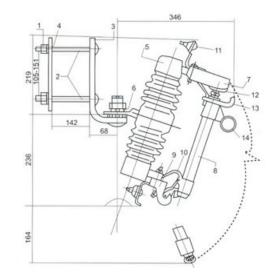

RTF-2

1.Nut 2. Long Bolts 3.Mounting Bracket I 4.Mounting Bracket II 5.Porcelain insulator 6. Spring Washer 7. One-piece channel 8.Fuse Tube 9. Lower 10.Lower contacts 11.Connector 12. Upper Contacts 13. Attachment Hooks 14.Operation Ring