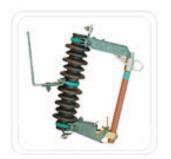

## Application

Drop-out fuse cutout and load switching fuse cutout are of outdoor used high voltage protective device, To be connecte incoming feeder of distribution transformer or distribution lines it mainly protect rtansformer or lines from short circuit and overload, and onn/off loding current ,Drop-out fuse cutout is composed of insulat insulator supprts and fuse tube, staatic conntacts is fixed on two sides of insulator support and moving contube, tact is installed on two ends of fuse tube. Fuse tube is composed f inside aarcextinguishing tube outer phenolic compound paper tube or epoxy glass tacts and arcextiguishing exclosure for switching on/off loading current.

At nnormally working via fusellink tightened dthe fuse tube is fixed to form up of close position, In case system occure faults, fault current result guishing melt immediately and take place electric arc , which let arc-extin-guishing tube being heated and explode a lot of gas, this Will producehigh pressure and blow off the arc along with tube, After fuselink melt moving contact has no tightened sstrenngth again mechianism is locked ad fuse tube drop out, Cutout now is in open position, When it needs to switchn off during cutout loading , operator shall via insulating operaating bar pull the moving contact, at its beginning the auxiliary sstatic contact is contacted still , whiling ppulling the auxiliary contact is sepa-raated between auxiliary contacts there occur electric arc and the arc-ex-ttinguishing explode gas to blow off the arc during current passing zero.