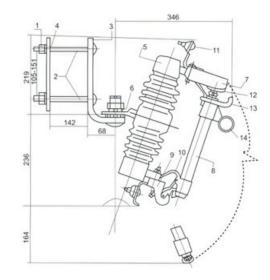

RTF-3

1.Nut 2. Long Bolts 3.Mounting Bracket I 4.Mounting Bracket II 5.Porcelain insulator 6. Spring Washer 7. One-piece channel 8.Fuse Tube 9. Lower 10.Lower contacts 11.Connector 12. Upper Contacts 13. Attachment Hooks 14.Operation Ring