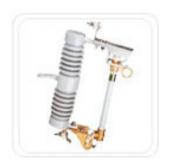

## Application

Drop-out fuse cutout and load switching fuse cutout are of outdoor used high voltage protective device, To be connecte incoming feeder of distribution transformer or distribution lines it mainly protect rtansformer or lines from short circuit and overload, and onn/off loding current ,Drop-out fuse cutout is composed of insulat insulator supprts and fuse tube, staatic conntacts is fixed on two sides of insulator support and moving contube, tact is installed on two ends of fuse tube. Fuse tube is composed f inside aarcextinguishing tube outer phenolic compound paper tube or epoxy glass tacts and arcextiguishing exclosure for switching on/off loading current.

At nnormally working via fusellink tightened dthe fuse tube is fixed to form up of close position, In case system occure faults, fault current result guishing melt immediately and take place electric arc , which let arc-extin-guishing tube being heated and explode a lot of gas, this Will producehigh pressure and blow off the arc along with tube, After fuselink melt moving contact has no tightened sstrenngth again mechianism is locked ad fuse tube drop out, Cutout now is in open position, When it needs to switchn off during cutout loading , operator shall via insulating operaating bar pull the moving contact, at its beginning the auxiliary sstatic contact is contacted still , whiling ppulling the auxiliary contact is sepa-raated between auxiliary contacts there occur electric arc and the arc-ex-ttinguishing explode gas to blow off the arc during current passing zero.