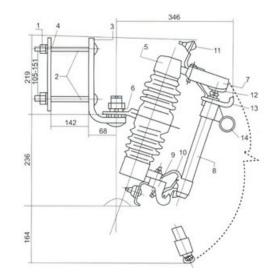

RTF-5

 Nut 2. Long Bolts 3.Mounting Bracket I 4.Mounting Bracket II 5.Porcelain insulator
Spring Washer 7. One-piece channel 8.Fuse Tube 9. Lower 10.Lower contacts 11.Connector 12. Upper Contacts 13. Attachment Hooks 14.Operation Ring