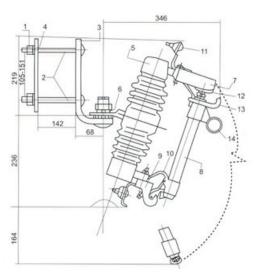

RTF-6

Nut 2. Long Bolts 3.Mounting Bracket I 4.Mounting Bracket II 5.Porcelain insulator
Spring Washer 7. One-piece channel 8.Fuse Tube 9. Lower 10.Lower contacts 11.Connector
Upper Contacts 13. Attachment Hooks 14.Operation Ring