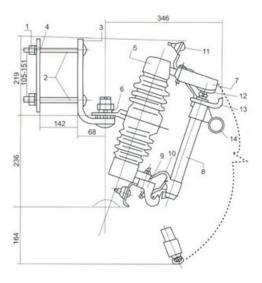

RTF-11

Nut 2. Long Bolts 3.Mounting Bracket I 4.Mounting Bracket II 5.Porcelain insulator
Spring Washer 7. One-piece channel 8.Fuse Tube 9. Lower 10.Lower contacts 11.Connector
Upper Contacts 13. Attachment Hooks 14.Operation Ring